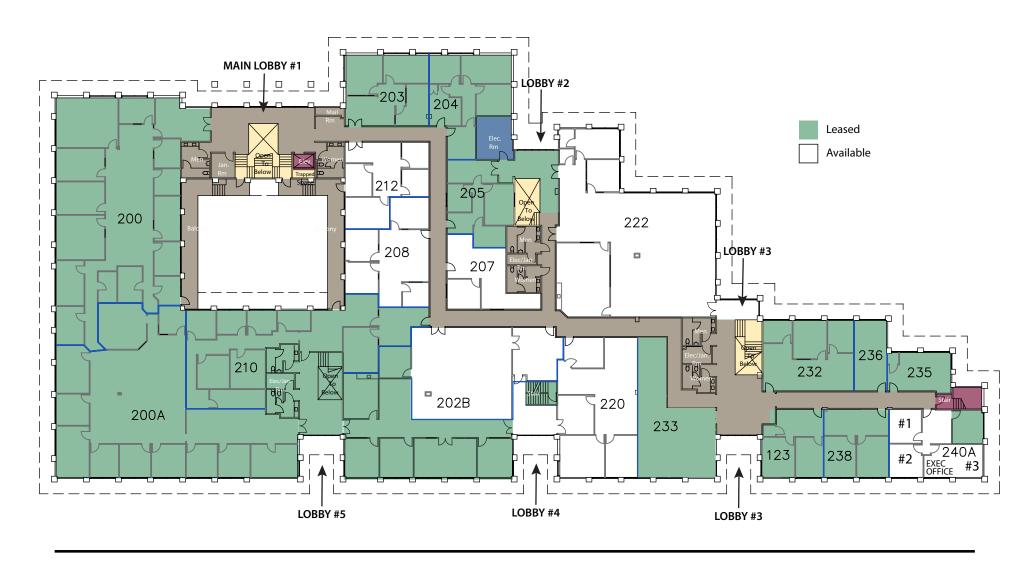

### AVAILABILITY

| SUITE | SQ. FT.  |
|-------|----------|
| 101   | 4,168 SF |
| 117   | 395 SF   |
| 119   | 1,626 SF |
| 122   | 1,364.SF |
| 123   | 1,189 SF |
| 202B  | 1,718 SF |
| 207   | 780 SF   |
| 212   | 1,050 SF |

### **AVAILABILITY**

| SUITE          | SQ. FT.             |
|----------------|---------------------|
| 208 <b>LEA</b> | <b>SED</b> 1,280 SF |
| 220            | 2,017 SF            |
| 222            | 4,597 SF            |
|                |                     |

| 240A - EXECUTIVE OFFICE |         |  |
|-------------------------|---------|--|
| Office #1               | \$800   |  |
| Office #2               | \$1,000 |  |
| Office #3               | \$1,300 |  |