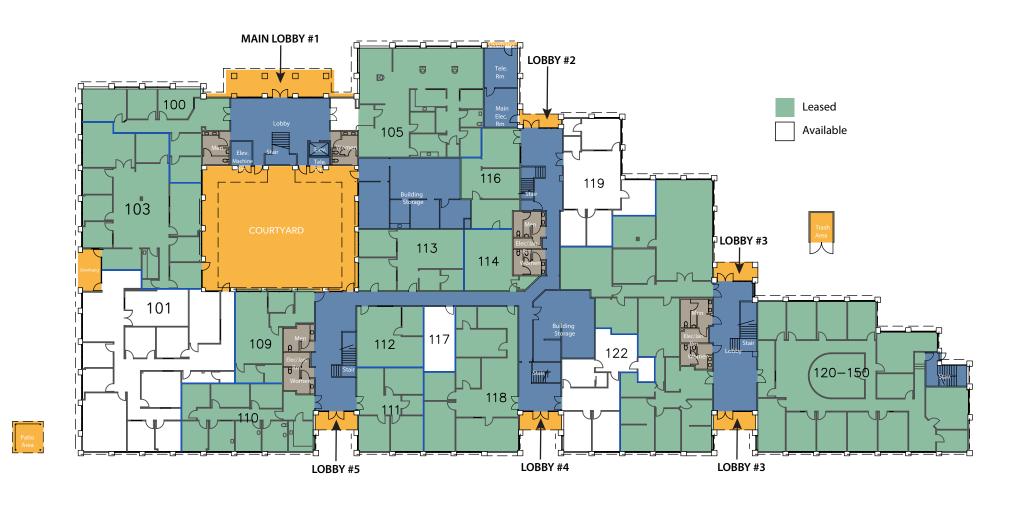

### AVAILABILITY

| SUITE | SQ. FT.  |
|-------|----------|
| 101   | 4,168 SF |
| 117   | 395 SF   |
| 119   | 1,626 SF |
| 122   | 1,364.SF |
| 123   | 1,189 SF |
| 202B  | 1,718 SF |
| 207   | 780 SF   |
| 212   | 1,050 SF |

| 240A - EXECUTIVE OFFICE |         |  |
|-------------------------|---------|--|
| Office #1               | \$800   |  |
| Office #2               | \$1,000 |  |
| Office #3               | \$1,300 |  |