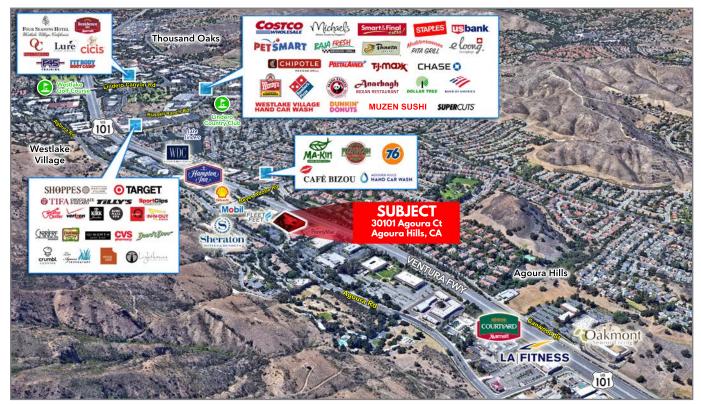

# 30101 AGOURA COURT OFFICE SPACE AVAILABLE AGOURA HILLS, CA 91301

# **PROPERTY HIGHLIGHTS**

Courtyard

- Extensive Window Line
- Outdoor Seating
- Highly Improved Suites / Move-In Ready
- Easy Access to Hwy 101 Close proximity to a variety of amenities